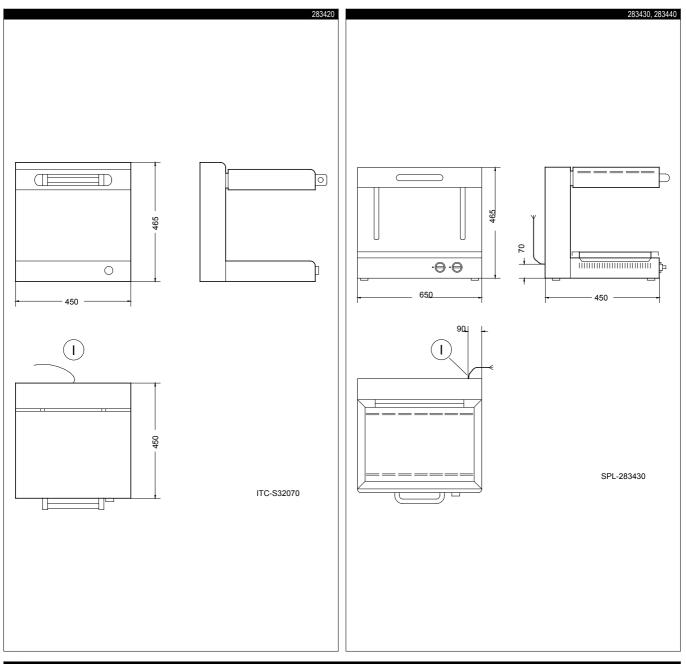

◆ All models comply with standards required by the main international approval bodies and are (€ marked.

| CHARACTERISTICS          | MODELS                  |                         |                   |
|--------------------------|-------------------------|-------------------------|-------------------|
|                          | SLE851<br>283420        | SLE901<br>283430        | SLE9014<br>283440 |
| Power supply             | Electric                | Electric                | Electric          |
| External dimensions - mm |                         |                         |                   |
| width                    | 450                     | 650                     | 650               |
| depth                    | 520                     | 450                     | 450               |
| height                   | 465                     | 465                     | 465               |
| height adjustment        | 5                       |                         |                   |
| Power - kW               |                         |                         |                   |
| installed-electric       | 2                       | 3.8                     | 3.8               |
| Net weight - kg.         | 50                      | 50                      | 50                |
| Supply voltage           | 220/240 V, 1N,<br>50/60 | 220/240 V, 1N,<br>50/60 | 400 V, 3, 50/60   |

| LEGEND                    |                      |                      |                 |
|---------------------------|----------------------|----------------------|-----------------|
|                           | SLE851               | SLE901               | SLE9014         |
|                           | 283420               | 283430               | 283440          |
| I - Electrical connection | 220/240 V, 1N, 50/60 | 220/240 V, 1N, 50/60 | 400 V, 3, 50/60 |